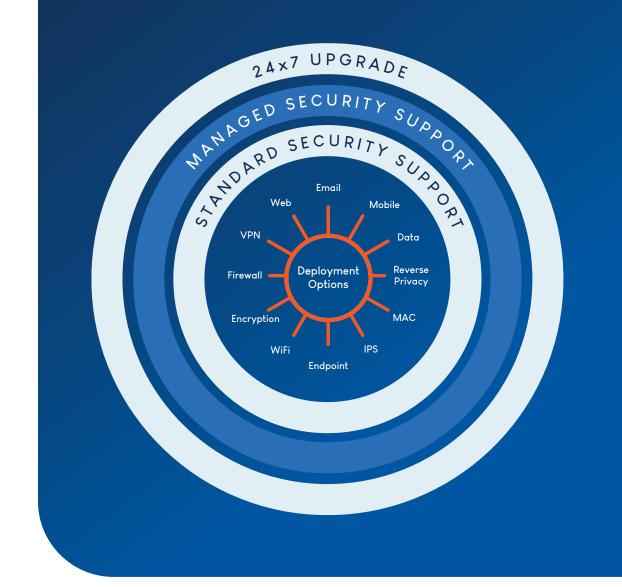

## CyberLab Control **Services**

Simple, secure, reliable managed security services designed to protect your organisation. Get help when you need it most and improve your cyber security posture.

We provide that extra layer to supplement your existing operation and complement vendor support, an easy way to outsource and address the complex, specialised issues.

Select the level of service to suit your needs and budget. Our experts, contactable by both phone and email, can detect the problem, protect your organisation, and support your team.

## **Optional Security Modules**

Endpoint

Mobile

Web

Encryption

VPN/ZTNA

Passwords

IPS/ATP

|                                            | Standard<br>Security<br>Support | Managed<br>Security<br>Support |
|--------------------------------------------|---------------------------------|--------------------------------|
| Supported by Cyber<br>Security Specialists | <b>~</b>                        | <b>~</b>                       |
| Leverage Vendor Partnerships               | <b>✓</b>                        | <b>✓</b>                       |
| Connect or Login Directly                  | <b>✓</b>                        | <b>~</b>                       |
| Responsive Support                         | <b>✓</b>                        | <b>✓</b>                       |
| Dark Web Monitor                           | <b>~</b>                        | <b>~</b>                       |
| Recon Scan                                 | <b>~</b>                        | <b>~</b>                       |
| Upgrades & Patching                        |                                 | <b>~</b>                       |
| System Backups & Restoration               |                                 | <b>~</b>                       |
| Quarterly Advice Sessions                  |                                 | <b>~</b>                       |
| Automated & Self-Service Reporting         |                                 | <b>~</b>                       |
| Elective Changes                           |                                 | <b>✓</b>                       |
| 24x7 Support                               |                                 | Available upgrade              |
| Licences & Solutions Costs                 |                                 | Available package and upgrades |